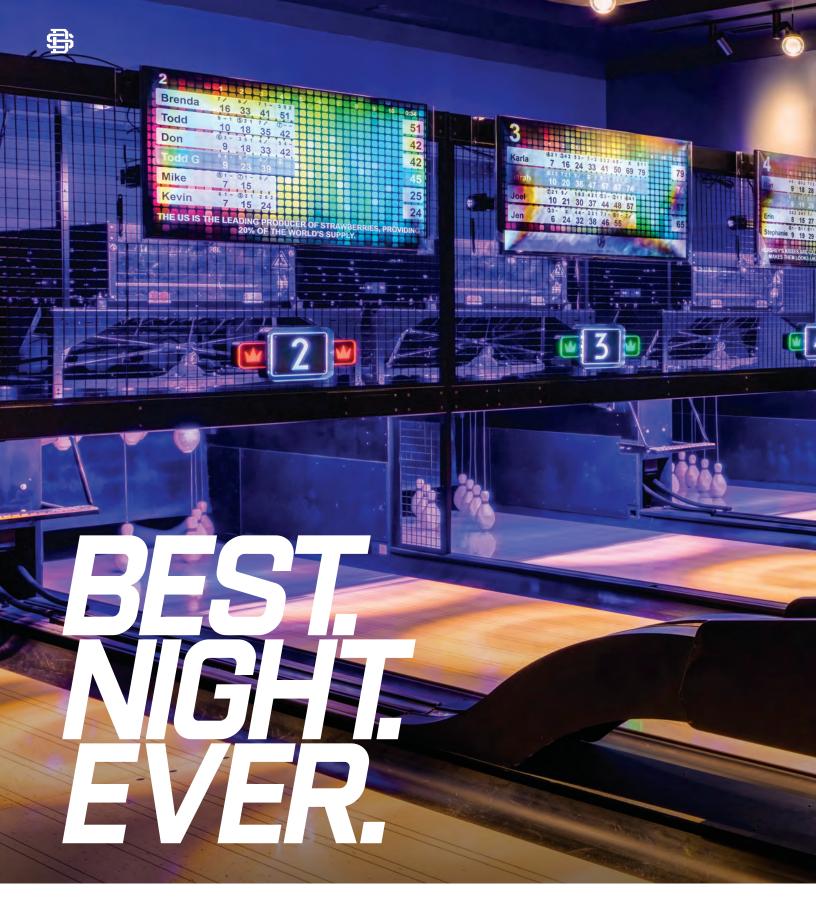

# REWARDING

Duckpin Social's small footprint maximizes revenue in minimal space as it appeals to young and old, drives food and beverage sales, keeps guests on the property longer, and encourages repeat visits. Sync Scoring tablets drive F&B revenue with on-demand service, while the Sync Center Operating System's automated, cloud-based marketing platform cross-promotes, upsells, and keeps your business top of mind.

## EASYGOING

With minimal lane and pinsetter maintenance requirements, Duckpin Social is so easygoing a bartender or server can keep things humming along without technical training or equipment. Duckpin Social's compact, durable StringPin pinsetter features fewer parts and adjustments than the traditional kind; it even auto-detects any tangles and automatically rights the pins. The electronic 360 Controller evolves with the needs of your business, and an intuitive touchscreen makes it easy to learn and operate.