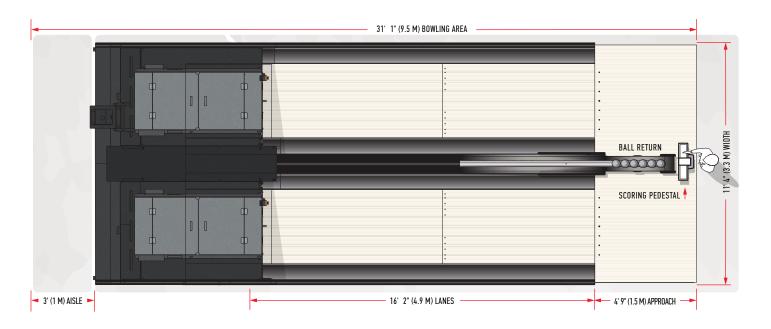

## SPACE REQUIREMENTS

(!) Our most popular Standard Lane configuration shown.

| CONFIGURATION      | BOWLING AREA* |          | LANES*   |         | APPROACH* |         | NOTES                        |
|--------------------|---------------|----------|----------|---------|-----------|---------|------------------------------|
| Standard Lane      | 31' - 1"      | (9.5 M)  | 16' - 2" | [4.9 M] | 4'- 9"    | (1.5 M) | Available with out approach  |
| Bantam Lane        | 35'           | (10.7 M) | 20' - 1" | (6 M)   | 4'- 9"    | (1.5 M) | Available with out approach  |
| Mezzo Lane         | 38' - 7"      | [11.4 M] | 23' - 7" | [7 M]   | 4'- 9"    | (1.5 M) | Available with out approach  |
| Three-Quarter Lane | 47'           | [14 M]   | 32' - 1" | (9.8 M) | 4'- 9"    | (1.5 M) | Available with out approach  |
| Full Lane          | 82' - 3"      | (25 M)   | 60'      | (18 M)  | 12'       | (1.5 M) | Only available with approach |

<sup>\*</sup> All dimensions are approximations. Please request a more detailed CAD file for use with in your architectural drawings.

**Authorised Distributor** We make fun, a business...

- 423, 'B'Wing, Chintamani Plaza, Andheri Kurla Road, Andheri (East), Mumbai-400099
- sales@csmlindia.com
  - www.csmlindia.com
  - +91 22 4973 9656 / 91-22-2830 2166