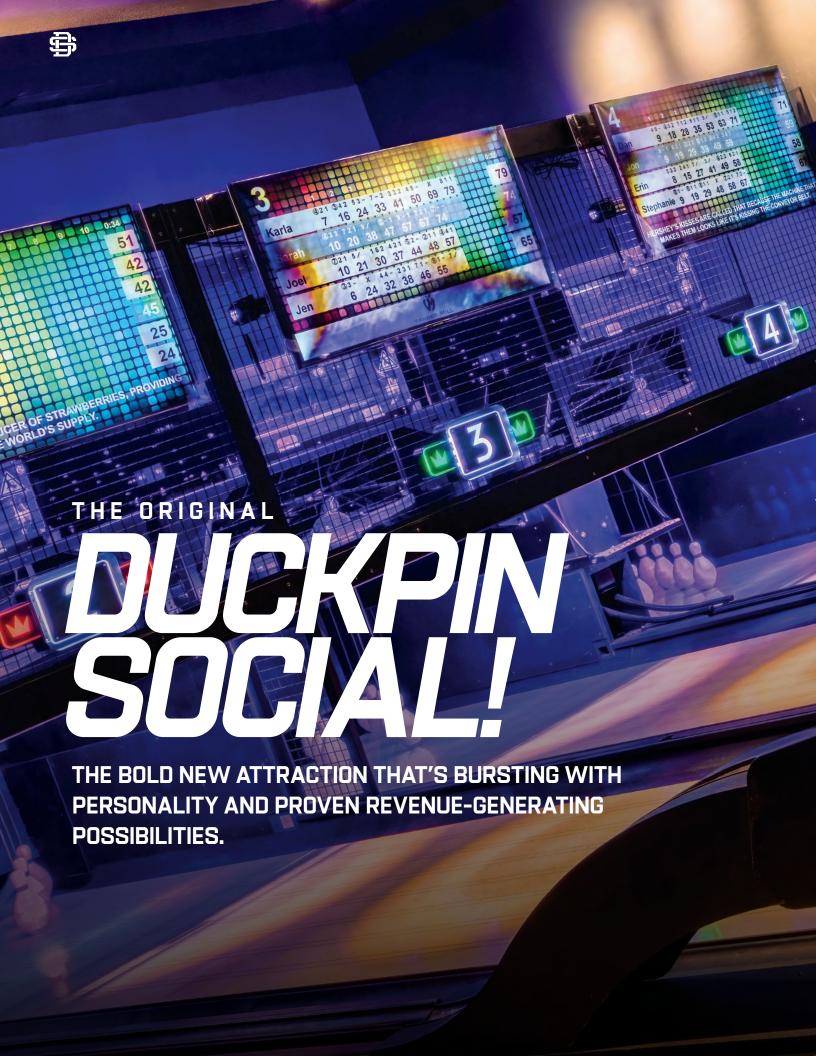

## DYNAMIC

Designed for restaurants, bars, entertainment centers, resorts, community living—anywhere and everywhere people gather for fun—Duckpin Social is Brunswick's attention-getting twist on duckpin bowling, a ten-pin game popular in the Northeastern U.S. and Canada for more than a century. Duckpin Social delivers maximum fun (and revenue) in a mere one-third the space required for standard bowling.

## CAPTIVATING

Duckpin Social is easy to love: Players don't need to hunt for a particular ball (one size fits all) or rent shoes (wear your own!). The small ball, without finger holes, makes Duckpin Social easy for kids to enjoy but challenging for adults to master. And Sync® Scoring offers a variety of games and formats that keep the experience fresh and can be tailored to guest preferences.

# DISTINCT

With hundreds of entertainment options to choose from, customers are looking for social, engaging experiences; Duckpin Social creates a unique and lasting impression that builds loyal customers. And while Duckpin Social has plenty of charisma all its own, it can easily be incorporated into any environment or interior design style.