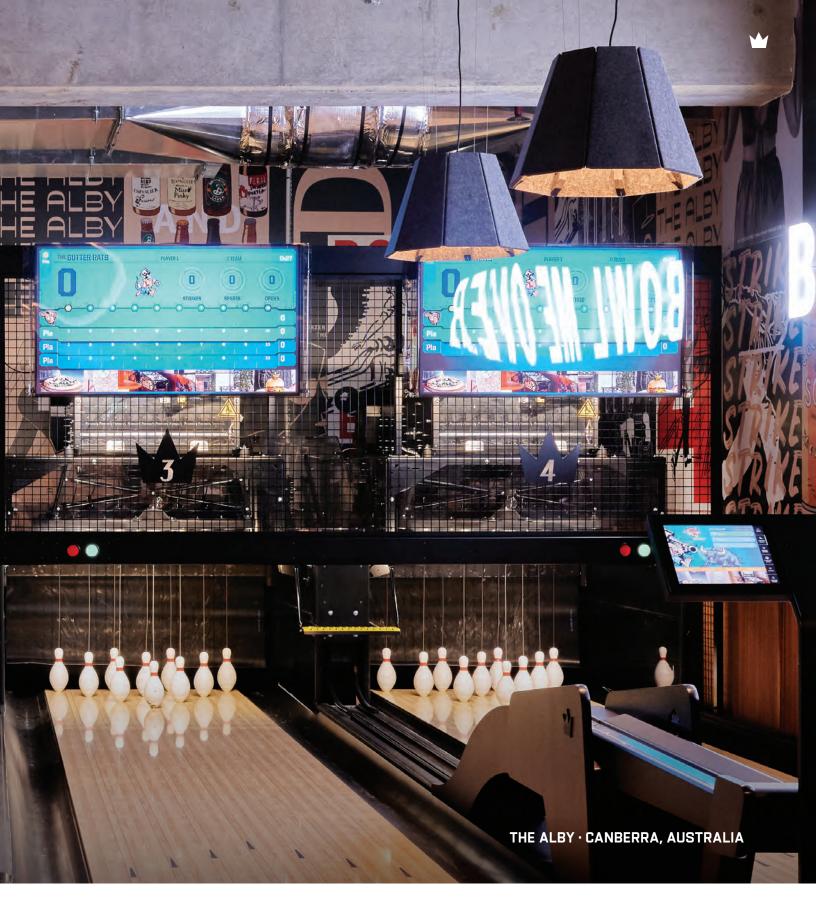

space required for standard bowling.



## CAPTIVATING

Duckpin Social is easy to love: Players don't need to hunt for a particular ball (one size fits all) or rent shoes (wear your own!). The small ball, without finger holes, makes Duckpin Social easy for kids to enjoy but challenging for adults to master. And Sync® Scoring offers a variety of games and formats that keep the experience fresh and can be tailored to guest preferences.

SEE MORE





# DISTINCT

With hundreds of entertainment options to choose from, customers are looking for social, engaging experiences; Duckpin Social creates a unique and lasting impression that builds loyal customers. And while Duckpin Social has plenty of charisma all its own, it can easily be incorporated into any environment or interior design style.



# REWARDING

Duckpin Social's small footprint maximizes revenue in minimal space as it appeals to young and old, drives food and beverage sales, keeps guests on the property longer, and encourages repeat visits. Sync Scoring tablets drive F&B revenue with on-demand service, while the Sync Center Operating System's automated, cloud-based marketing platform cross-promotes, upsells, and keeps your business top of mind.







## EASYGOING

With minimal lane and pinsetter maintenance requirements, Duckpin Social is so easygoing a bartender or server can keep things humming along without technical training or equipment. Duckpin Social's compact, durable StringPin pinsetter features fewer parts and adjustments than the traditional kind; it even auto-detects any tangles and automatically rights